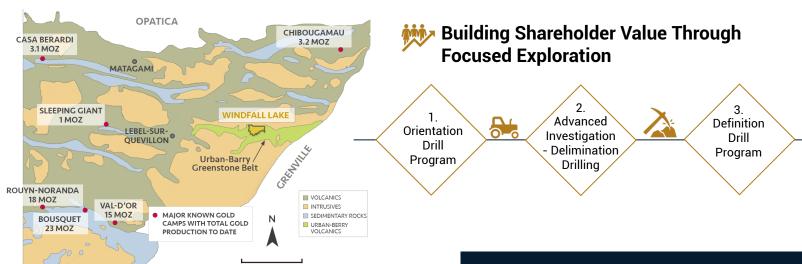

#### "You find gold where there is gold"

Durango Resources is currently exploring for gold in one of the most prolific gold mining camps in Canada, the Windfall Lake region. Their flagship project, Windfall Lake, spans 9,500 hectares and is neighbored by gold projects that have proven and inferred gold resources of over 7.2 million ounces. Durango is currently drilling the property and is confident that their stake shares similar structural geology to its neighbors and that finding gold is only a matter of time.

# Windfall Camp Is Famous For Producing High-grade Gold Projects. Durango Is Well Positioned To Take Its Place Among Them

| Project       | Company            | Category   | Tonnes     | Grade (g/t) | Gold (oz) |
|---------------|--------------------|------------|------------|-------------|-----------|
| Windfall Lake | Osisko Mining      | Indicated  | 4,127,000  | 9.10        | 1,206,000 |
| Windfall Lake | Osisko Mining      | Inferred   | 14,532,000 | 8.40        | 3,938,000 |
| Barry Pit     | Bonterra Resources | Indicated  | 2,052,000  | 5.84        | 385,000   |
| Barry Pit     | Bonterra Resources | Inferred   | 2,740,000  | 5.14        | 453,000   |
| Gladiator     | Bonterra Resources | Indicated  | 743,000    | 8.50        | 202,000   |
| Gladiator     | Bonterra Resources | Inferred   | 3,065,000  | 9.10        | 897,000   |
| Lac Rouleau   | Osisko Mining      | Historical | 544,000    | 7.20        | 125,925   |