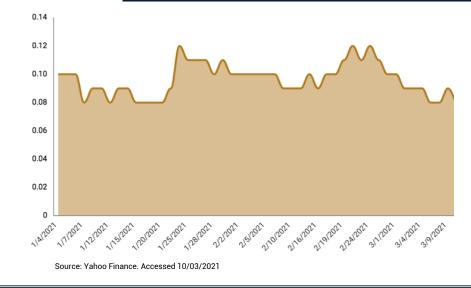

### **Capital Structure**

**Share Structure** 

| Common Shares (March 15, 2021) | 76,455,500  |  |  |
|--------------------------------|-------------|--|--|
| Options                        | 7,250,000   |  |  |
| Warrants                       | 25,575,619  |  |  |
| Fully Diluted Shares           | 109,281,119 |  |  |
| Total Insider Holdings         |             |  |  |
| Top Security Holders:          |             |  |  |
| Marcy Kiesman                  | 9,125,025   |  |  |
| Directors, Officers & Team     | 4.240.000   |  |  |
|                                | , .,        |  |  |